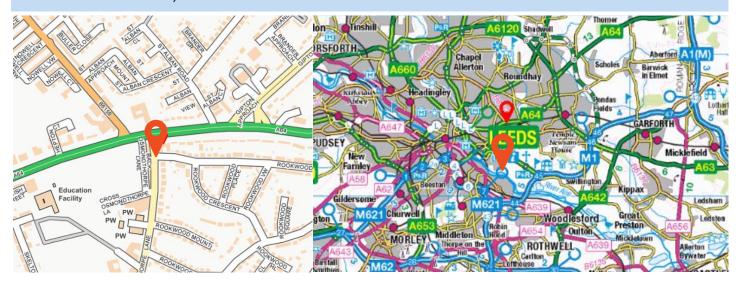

#### **LOCATION**

The property occupies a prominent corner position at the junction of York Road and Osmondthorpe Lane about three miles to the east of Leeds City Centre. The property is close to the suburban centres of Harehills, Halton and Crossgates.