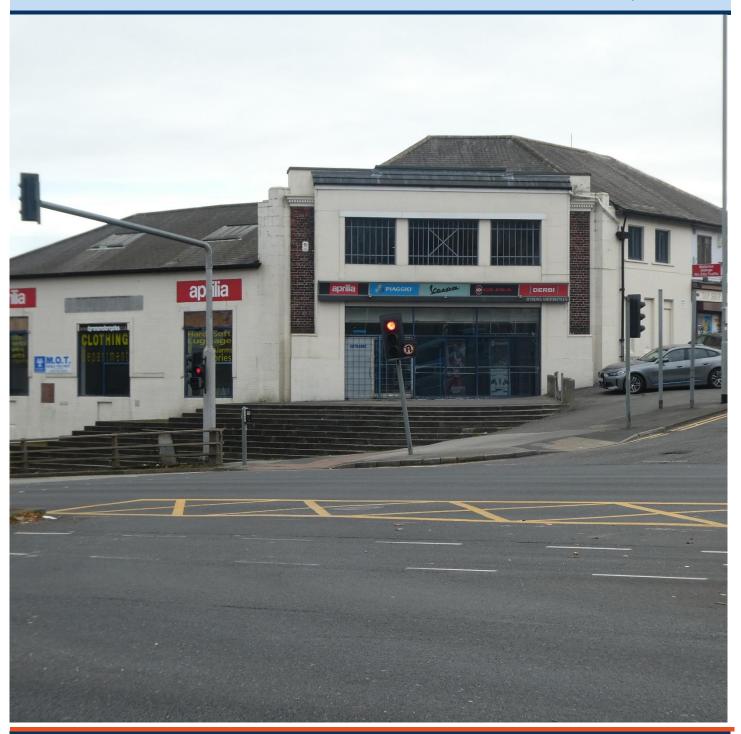

#### **DESCRIPTION**

The property comprises a substantial and prominent showroom formerly used for the sale of motorcycles but suitable for a variety of showroom uses. The property is of traditional construction with walls built in brick with a rendered finish under a slated pitched roof. There is a sizeable forecourt.